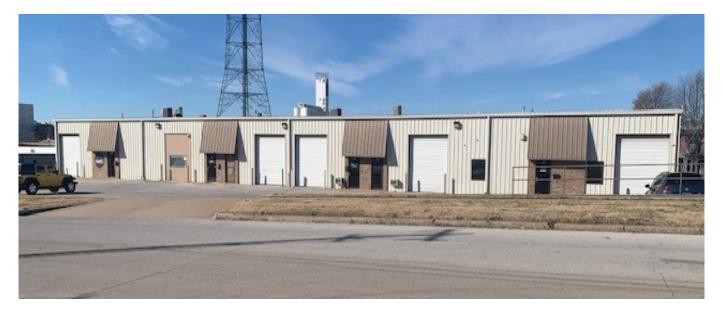

## 1,840 SF Office / Warehouse- For Lease

### 617 N. Washington

Springfield, MO 65806

### HIGHLIGHTS

- 1,840 SF
- Zoned Heavy Manufacturing
- 12' Overhead Door
- 10' Dock

Lease Rate: \$7.00/SF ( \$1,074.00 /month) + NN Tenant to pay Taxes & Insurance: Estimated \$183/Month Landlord to be responsible for Common Area Maintenance 10' x 16' Office