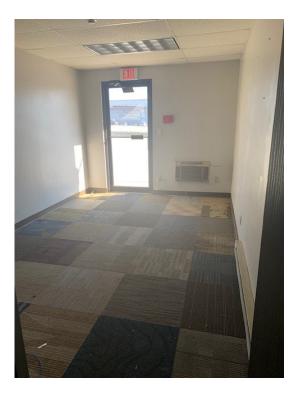

### HIGHLIGHTS

- 1,840 SF
- Zoned Heavy Manufacturing
- 12' Overhead Door
- 10' Dock

Lease Rate: \$7.00/SF ( \$1,074.00 /month) + NN Tenant to pay Taxes & Insurance: Estimated \$183/Month Landlord to be responsible for Common Area Maintenance 10' x 16' Office