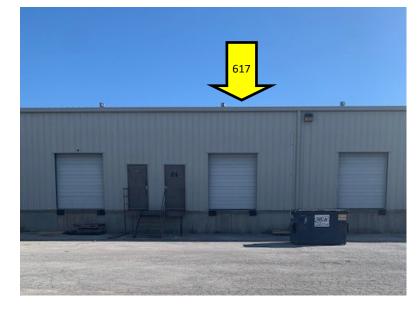

www.billbeall.com

## 1,840 SF Office / Warehouse- For Lease

### 617 N. Washington

Springfield, MO 65806



### HIGHLIGHTS

- 1,840 SF
- Zoned Heavy Manufacturing
- 12' Overhead Door
- 10' Dock

Lease Rate: \$7.00/SF ( \$1,074.00 /month) + NN Tenant to pay Taxes & Insurance: Estimated \$183/Month Landlord to be responsible for Common Area Maintenance 10' x 16' Office

FOR ADDITIONAL INFORMATION PLEASE CONTACT

Bill Beall Co., Inc.2921 S. National Ave., Springfield, MO 65804(417) 887-5535 email: beall@billbeall.com

# **617 N. Washington** Springfield, MO 65806







#### FOR ADDITIONAL INFORMATION PLEASE CONTACT

Bill Beall Co., Inc.2921 S. National Ave., Springfield, MO 65804(417) 887-5535 email: beall@billbeall.com

# 617 N. Washington

## Springfield, MO 65806









FOR ADDITIONAL INFORMATION PLEASE CONTACT

Bill Beall Co., Inc.2921 S. National Ave., Springfield, MO 65804(417) 887-5535 email: beall@billbeall.com



617 N. Washington

# **617 N. Washington** Springfield, MO 65806





#### FOR ADDITIONAL INFORMATION PLEASE CONTACT

Bill Beall Co., Inc. 2921 S. National Ave., Springfield, MO 65804 (417) 887-5535 Email: beall@billbeall.com