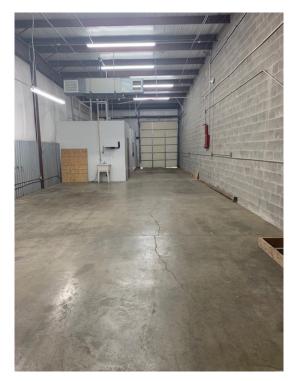

### HIGHLIGHTS

- 1,840 SF
- Zoned Heavy Manufacturing
- 12' Overhead Door
- 10' Dock

Lease Rate: \$7.00/SF ( \$1,074.00 /month) + NN Tenant to pay Taxes & Insurance: Estimated \$183/Month Landlord to be responsible for Common Area Maintenance 10' x 16' Office