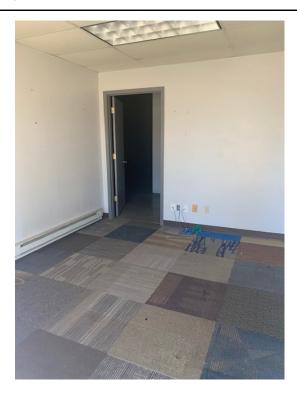

### HIGHLIGHTS

- 1,840 SF
- Zoned Heavy Manufacturing
- 12' Overhead Door
- 10' Dock

Lease Rate: \$7.00/SF ( \$1,074.00 /month) + NN Tenant to pay Taxes & Insurance: Estimated \$183/Month Landlord to be responsible for Common Area Maintenance 10' x 16' Office