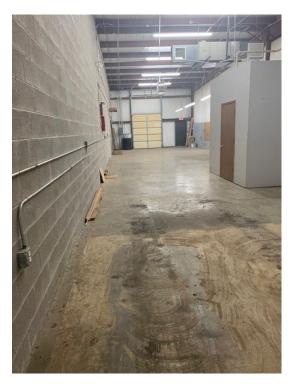

### HIGHLIGHTS

- 1,840 SF
- Zoned Heavy Manufacturing
- 12' Overhead Door
- 10' Dock

Lease Rate: \$7.00/SF ( \$1,074.00 /month) + NN Tenant to pay Taxes & Insurance: Estimated \$183/Month Landlord to be responsible for Common Area Maintenance 10' x 16' Office