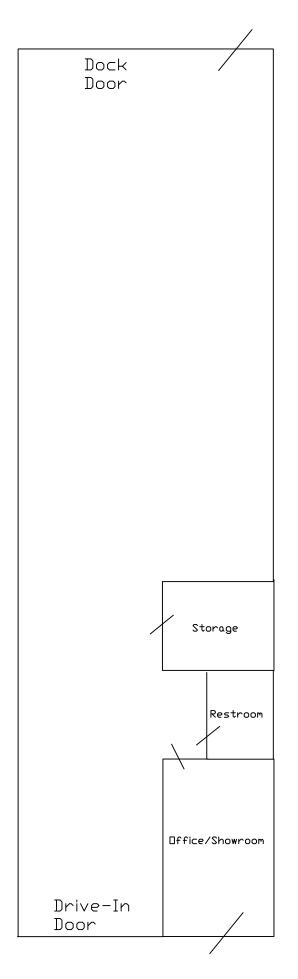

### HIGHLIGHTS

- 1,840 SF
- Zoned Heavy Manufacturing
- 12' Overhead Door
- 10' Dock

Lease Rate: \$7.00/SF ( \$1,074.00 /month) + NN Tenant to pay Taxes & Insurance: Estimated \$183/Month Landlord to be responsible for Common Area Maintenance 10' x 16' Office