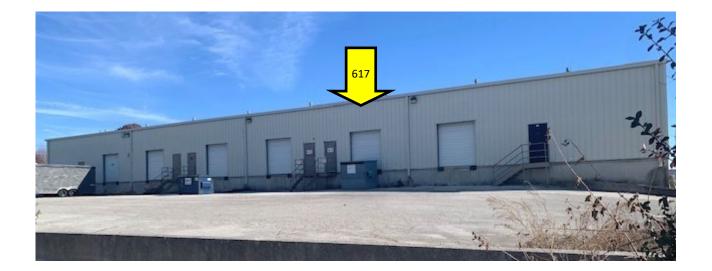

www.billbeall.com

## 1,840 SF Office / Warehouse- For Lease

### 617 N. Washington

Springfield, MO 65806



### HIGHLIGHTS

- 1,840 SF
- Zoned Heavy Manufacturing
- 12' Overhead Door
- 10' Dock

Lease Rate: \$7.00/SF ( \$1,074.00 /month) + NN Tenant to pay Taxes & Insurance: Estimated \$183/Month Landlord to be responsible for Common Area Maintenance 10' x 16' Office

FOR ADDITIONAL INFORMATION PLEASE CONTACT

Bill Beall Co., Inc.2921 S. National Ave., Springfield, MO 65804(417) 887-5535 email: beall@billbeall.com

# **617 N. Washington** Springfield, MO 65806







#### FOR ADDITIONAL INFORMATION PLEASE CONTACT

Bill Beall Co., Inc.2921 S. National Ave., Springfield, MO 65804(417) 887-5535 email: beall@billbeall.com

# 617 N. Washington

## Springfield, MO 65806









FOR ADDITIONAL INFORMATION PLEASE CONTACT

Bill Beall Co., Inc.2921 S. National Ave., Springfield, MO 65804(417) 887-5535 email: beall@billbeall.com



617 N. Washington

# **617 N. Washington** Springfield, MO 65806





#### FOR ADDITIONAL INFORMATION PLEASE CONTACT

Bill Beall Co., Inc. 2921 S. National Ave., Springfield, MO 65804 (417) 887-5535 Email: beall@billbeall.com